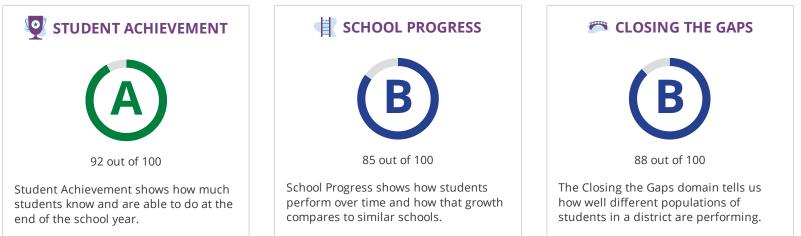

# **STUDENT ACHIEVEMENT**

| Component                               | Score | % of  |
|-----------------------------------------|-------|-------|
|                                         |       | grade |
| STAAR Performance                       | 89    | 40%   |
| College, Career, and Military Readiness | 94    | 40%   |
| Graduation Rate                         | 95    | 20%   |
| Total                                   | 92    | 100%  |

## SCHOOL PROGRESS

|                      | The higher score of Academic Growth or Relative Perforn | The higher score of Academic Growth or Relative Performance is used. |  |
|----------------------|---------------------------------------------------------|----------------------------------------------------------------------|--|
| Component            | Score                                                   | % of                                                                 |  |
|                      |                                                         | grade                                                                |  |
| Academic Growth      | 85                                                      | 100%                                                                 |  |
| Relative Performance | 80                                                      |                                                                      |  |
| Total                | 85                                                      | 100%                                                                 |  |

## **CLOSING THE GAPS**

| Component                       | Score | % of<br>grade |
|---------------------------------|-------|---------------|
| Grade Level Performance         | 86    | 50.0%         |
|                                 | 00    | 50.0%         |
| Academic Growth/Graduation Rate | 50    | 10.0%         |
| English Language Proficiency    | 100   | 10.0%         |
| Student Achievement             | 86    | 30.0%         |
| Total                           | 88    | 100%          |
|                                 |       |               |