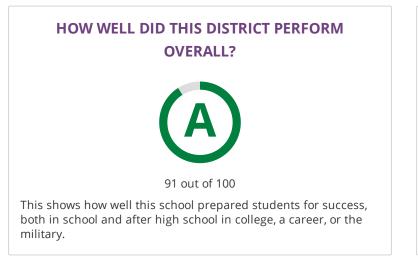

## DISTRICT OVERVIEW 2018-19

| CHANGE OVER TIME                            |                                             |  |
|---------------------------------------------|---------------------------------------------|--|
| 2017-18<br><b>B</b><br><b>89</b> out of 100 | 2018-19<br><b>A</b><br><b>91</b> out of 100 |  |
| This section showcases annually             | the overall grade of this district          |  |

This section showcases annually the overall grade of this district to showcase their improvement over time. The overall grade is based on performance in the three domains listed below.