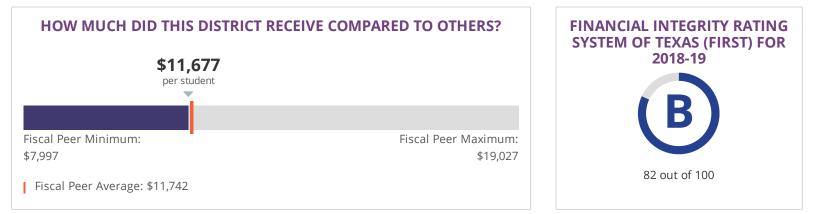

|  |
| Total                | 85                                                      | 100%                                                                 |  |

## **CLOSING THE GAPS**

| Component                       | Score | % of<br>grade |
|---------------------------------|-------|---------------|
| Grade Level Performance         | 86    | 50.0%         |
|                                 | 00    | 50.0%         |
| Academic Growth/Graduation Rate | 50    | 10.0%         |
| English Language Proficiency    | 100   | 10.0%         |
| Student Achievement             | 86    | 30.0%         |
| Total                           | 88    | 100%          |
|                                 |       |               |

### FINANCE SUMMARY 2017-18