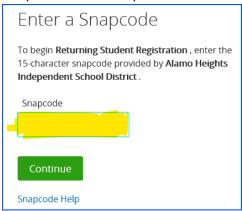

2. If you go directly to the Returning Student button on the campus Enrollment page then it will ask you to enter a snapcode.

- 3. Once you have entered your snapcode, then you are prompted to either sign in or create an account.
- 4. If you have never created an account, then you will need to create one now. Click on Create Account and follow the screens.

5. If you have already created an account with PowerSchool Enrollment then enter the email address and password that you used.

6. If you can not remember the password that you used, click on Forgot password.