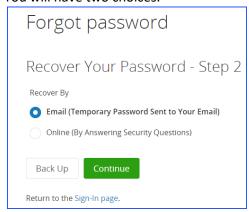

7. Then enter your email address and click on continue

8. You will have two choices:

I chose to have it send me a temp password to my email address.