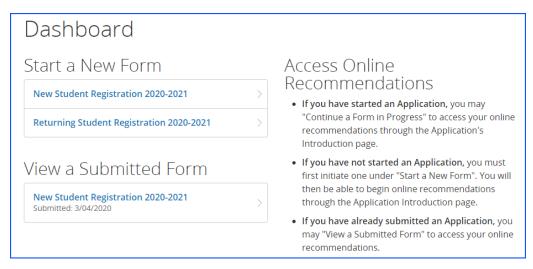

If you have chosen to have a temp password emailed to you, once you receive your temp password, you will then be asked to change your password:

You will then be taken to your dashboard where you have the options to start to submit a new form, continue a form, or view a submitted form.