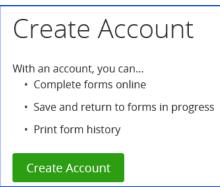

5. If you have already created an account with PowerSchool Enrollment then enter the email address and password that you used.

6. If you can not remember the password that you used, click on Forgot password.