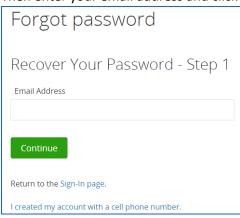

7. Then enter your email address and click on continue

8. You will have two choices:

I chose to have it send me a temp password to my email address.