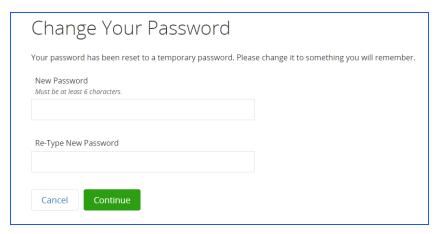

If you have chosen to have a temp password emailed to you, once you receive your temp password, you will then be asked to change your password:

You will then be taken to your dashboard where you have the options to start to submit a new form, continue a form, or view a submitted form.