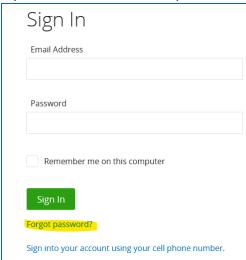

5. If you have already created an account with PowerSchool Enrollment then enter the email address and password that you used.

6. If you can not remember the password that you used, click on Forgot password.

7. Then enter your email address and click on continue

8. You will have two choices:

I chose to have it send me a temp password to my email address.